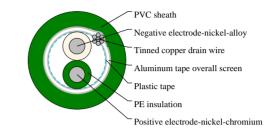

# CABLE CONSTRUCTION

Conductor: Solid Type applicable: KX, EX, JX, TX, NX, KCA, KCB, RCA, RCB, SCA, RCB, BC Insulation: PVC, PE, XLPE or LSZH thermoplastic material Wrapping: At least 1 layer of plastic tape Overall screen: 24 µm aluminium / PETP tape over 7-stranded tinned copper drain wire, 0.5mm<sup>2</sup> Outer sheath: PVC or LSZH thermoplastic material